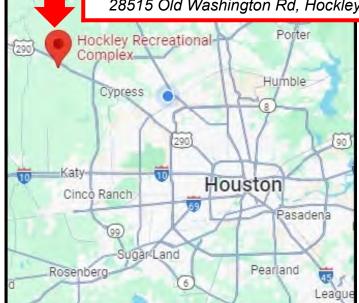

#### **Hockley Derby Park**

#### **DIRECTIONS**

Take US 290 to Hockley and exit Kermier Rd. Follow signs to Hockley Community Center.

#### **ADDRESS**

28515 Old Washington Rd, Hockley, TX 77447