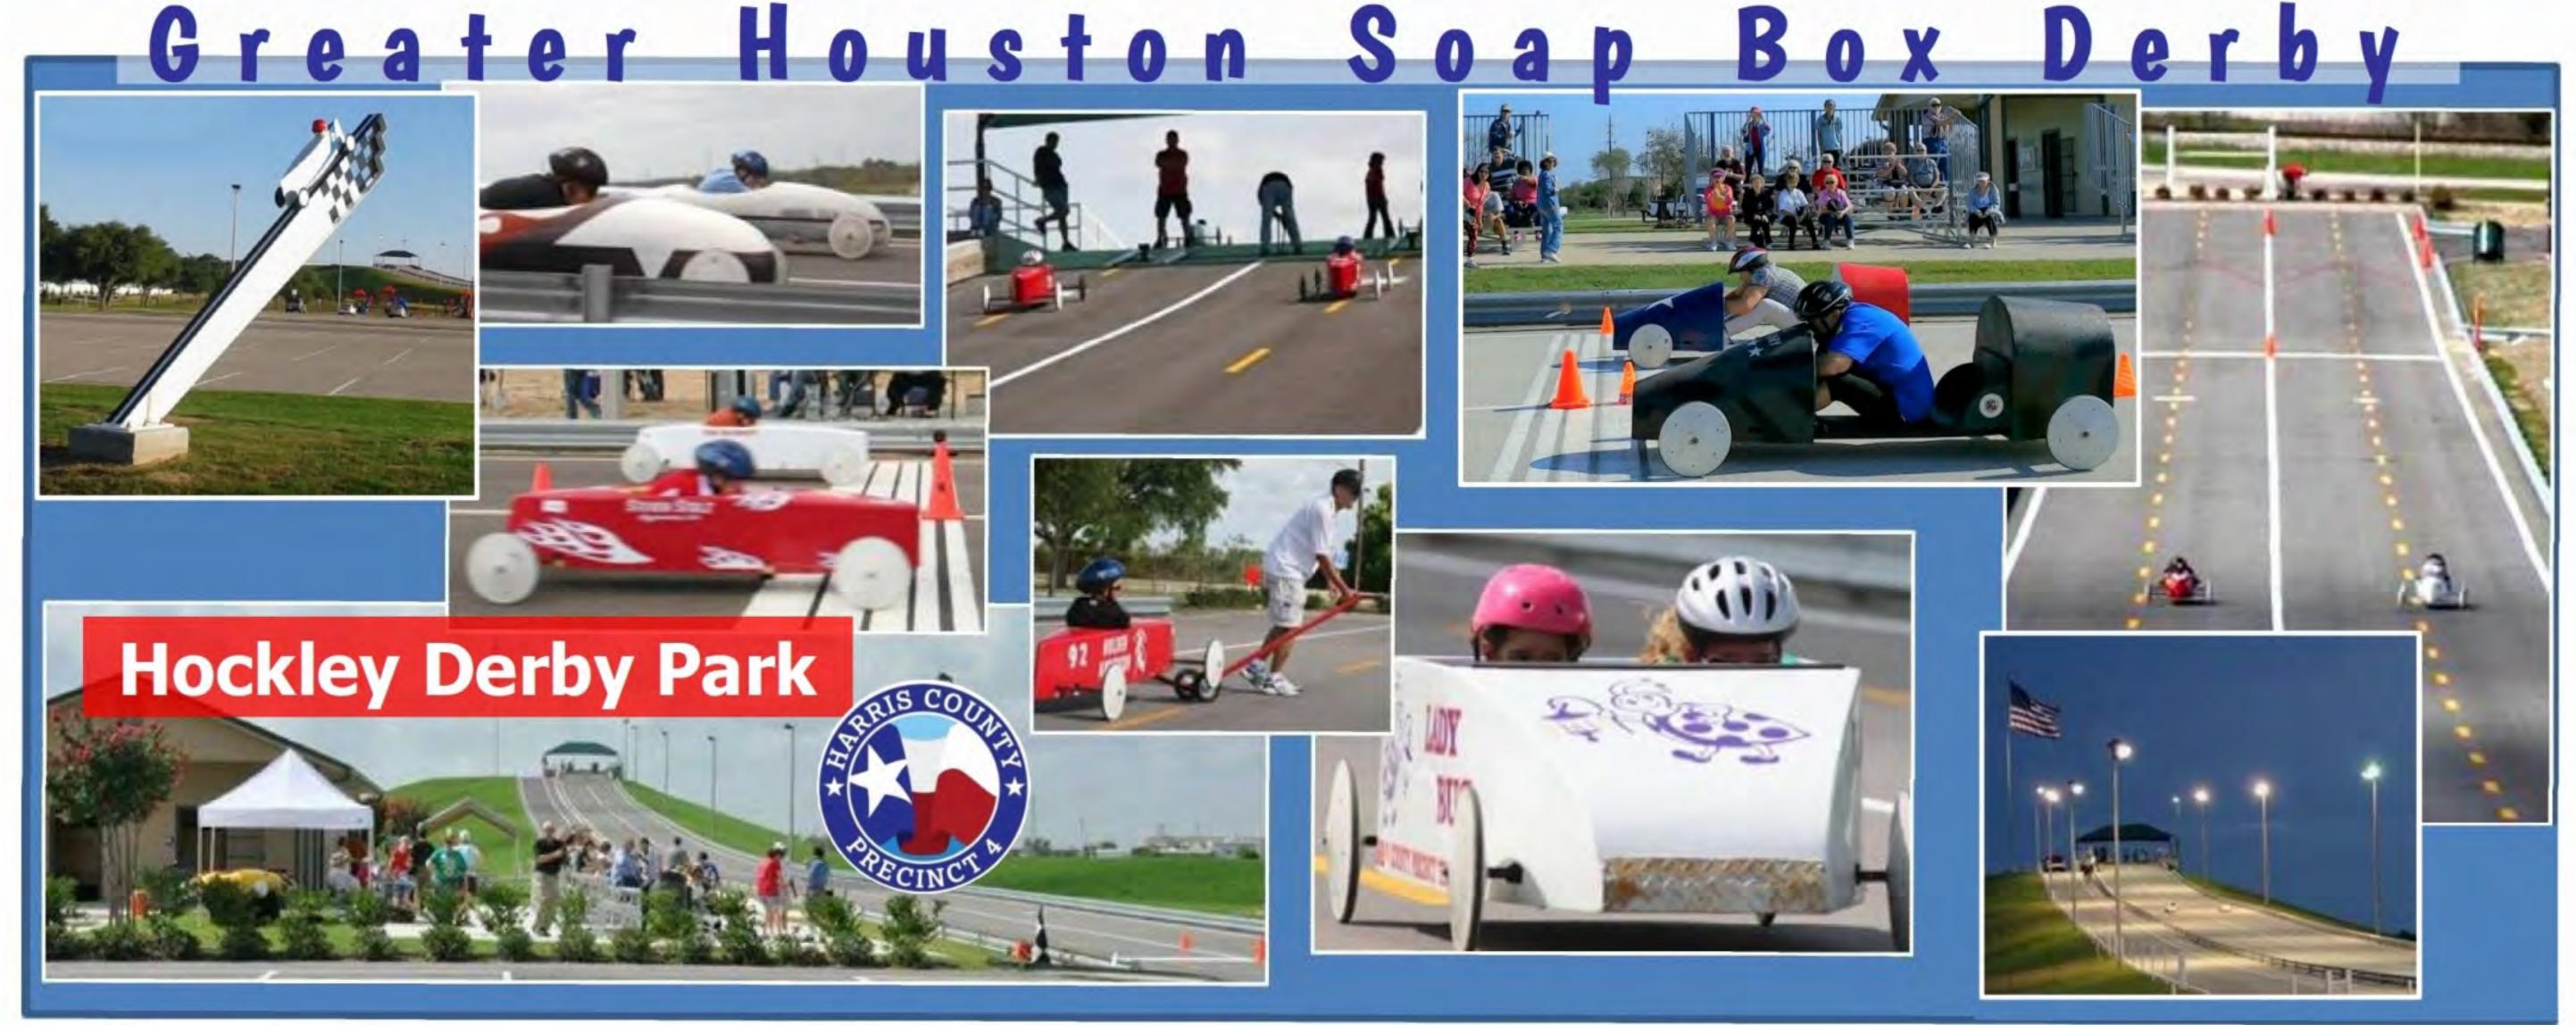

#### Greater Houston Soap Box Derby (GHSBD) presents...

### Gravity Racing Events at Hockley Derby Park a Harris County Pct. 4 Park

**GRAVITY RACING**: A "Family Team" Activity which consists of kids and adults. Car handling is part of this team activity, which involves lifting cars on and off trailers, positioning them in the starting gates and moving them out of the braking area once they have come to a complete stop.

#### **Hockley Derby Park**